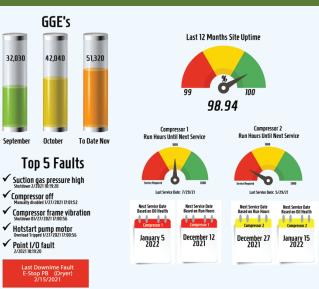

### CMD Insights

- Data management tool delivers real time, actionable data
- Free up man hours with maintenance alerts that prevent costly and time-consuming downtime repairs
- Customize your dashboard with your own key performance indicators

## Site Dashboard - Insights Drive Success