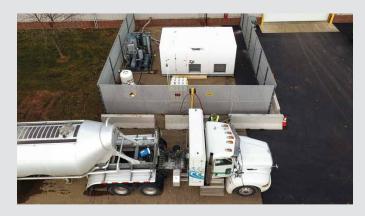

#### Portable, Scalable Solutions

Mighty Modular Fueling Systems are portable, affordable, expandable stations for small to medium fleets, and a simple entry method for those just starting to fuel with CNG. These are the only systems that can expand up to 4 compressors, to fuel up to 20 trucks in just a few hours. Fuel your fleet at night when rates are lower.

#### **Application Solutions**

We are the best partner for a variety of fueling situations, and our solutions include:

- Virtual Pipeline
- · Mother-Daughter Stations
- Fast-Fill or Time-Fill Dispensers