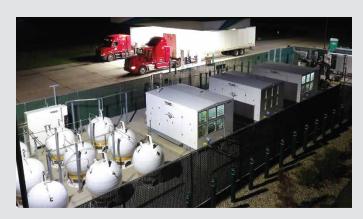

#### Portable, Scalable Solutions

Mighty Modular Fueling Systems are portable, affordable, expandable stations for small to medium fleets, and a simple entry method for those just starting to fuel with CNG. These are the only systems that can expand up to 4 compressors, to fuel up to 20 trucks in just a few hours. Fuel your fleet at night when rates are lower.

#### Our Enclosures Make the Difference!

Ergonomic design for comfort and safety. Open access and elbow room for quicker repairs and maintenance.

#### **Extensive Product Portfolio**

CNG Compression Systems are configured for your fueling requirements. Compressors are available in a wide range of flow rates, and systems come complete with storage, inlet dryer, system controls and fueling dispenser. Walk-through, lighted enclosure design improves maintenance and operational efficiency.